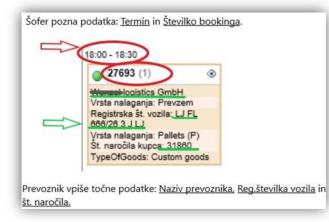

3. When booking, all information and correct details are to be entered: registration number of the truck and trailer, driver's name and driver's mobile number.

4. On arrival, the driver presents the transport number - booking and knows the exact date & time: